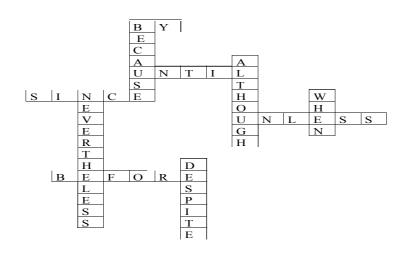

## LINKING - WORDS (ROSSWORD

## **ACROSS**

| i - You must imish this work              | 6.00 tomorrow.                                         |
|-------------------------------------------|--------------------------------------------------------|
| 2 - I'm not leaving                       | I finish the project.                                  |
| 3 David isn't at hor                      | ne, we'll go to the party without him.                 |
|                                           |                                                        |
| 5 - I'd like to say a few words we begin. |                                                        |
| DOWN                                      |                                                        |
| 1 of the fact the                         | at there was fog, all train departures were cancelled. |
| 2 it rained a                             | lot, we enjoyed our holiday.                           |
| 3 I got home, I had                       | a bath and watched T.V.                                |
| 4 - My friend's house was on              | fire she didn't panic.                                 |
| E I didn't got the job                    | the fact that I had all the people ary qualifications  |