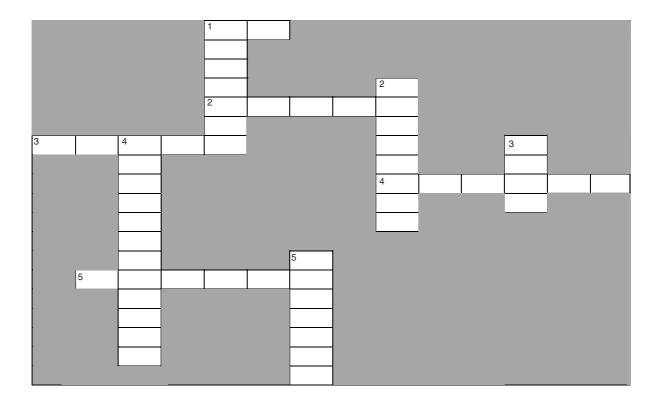

## LINKING - WORDS (ROSSWORD

## **ACROSS**

| i - You must imish this work              | 6.00 tomorrow.                                         |
|-------------------------------------------|--------------------------------------------------------|
| 2 - I'm not leaving                       | I finish the project.                                  |
| 3 David isn't at hor                      | ne, we'll go to the party without him.                 |
|                                           |                                                        |
| 5 - I'd like to say a few words we begin. |                                                        |
| DOWN                                      |                                                        |
| 1 of the fact the                         | at there was fog, all train departures were cancelled. |
| 2 it rained a                             | lot, we enjoyed our holiday.                           |
| 3 I got home, I had                       | a bath and watched T.V.                                |
| 4 - My friend's house was on              | fire she didn't panic.                                 |
| E I didn't got the job                    | the fact that I had all the people ary qualifications  |